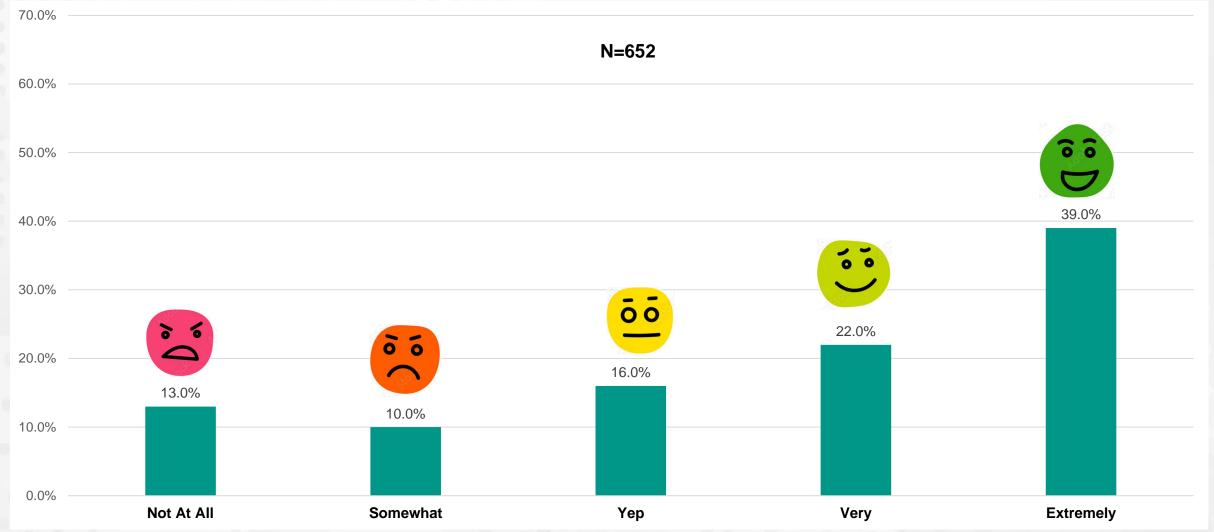

# **OVERALL PARTICIPATION**









#### SURVEY RESULTS OVERVIEW



#### Q1: HOW PROUD ARE YOU TO BE PART OF BOCES?



# Q2: HOW COMFORTABLE ARE YOU CONTRIBUTING IDEAS AND OPINIONS AT WORK?





### Q3: HOW MUCH DOES YOUR MANAGER CARE ABOUT YOU AS A PERSON AND VALUE YOUR OPINIONS?



# Q4: DO YOU FEEL THAT THE "VIBE" IN THE WORKPLACE IS POSITIVE AND MOTIVATING?



## Q5: DOES BOCES PROVIDE YOU WITH THE TOOLS AND MATERIALS YOU NEED TO DO YOUR JOB?



# Q6: DO YOU THINK BOCES CARES ABOUT YOUR PHYSICAL AND MENTAL WELL-BEING?



# Q7: ARE YOU REGULARLY RECOGNIZED AND COMPLIMENTED FOR YOUR WORK BY LEADERS AND PEERS?





#### **Q8: DO YOU FIND YOUR JOB REWARDING AND CHALLENGING?**



# Q9: HAS YOUR MANAGER SHOWN A GENUINE INTEREST IN YOUR CAREER GOALS AND HELPED YOU SUCCEED IN YOUR POSITION?



# Q10: HOW OFTEN ARE YOU STRESSED WITH DEADLINES AND WORKLOADS?



#### Q11: DO YOU GET ENOUGH TIME TO DO YOUR JOB WELL?



#### Q12: DO YOU HAVE FUN AT WORK?



#### **NEXT STEPS**

- Take a deeper dive into the data
  - Celebrate the good stuff
  - Identify areas of weakness
  - Develop action steps to improve
  - Measure it again next year
- Follow-up discussion at the Board Retreat