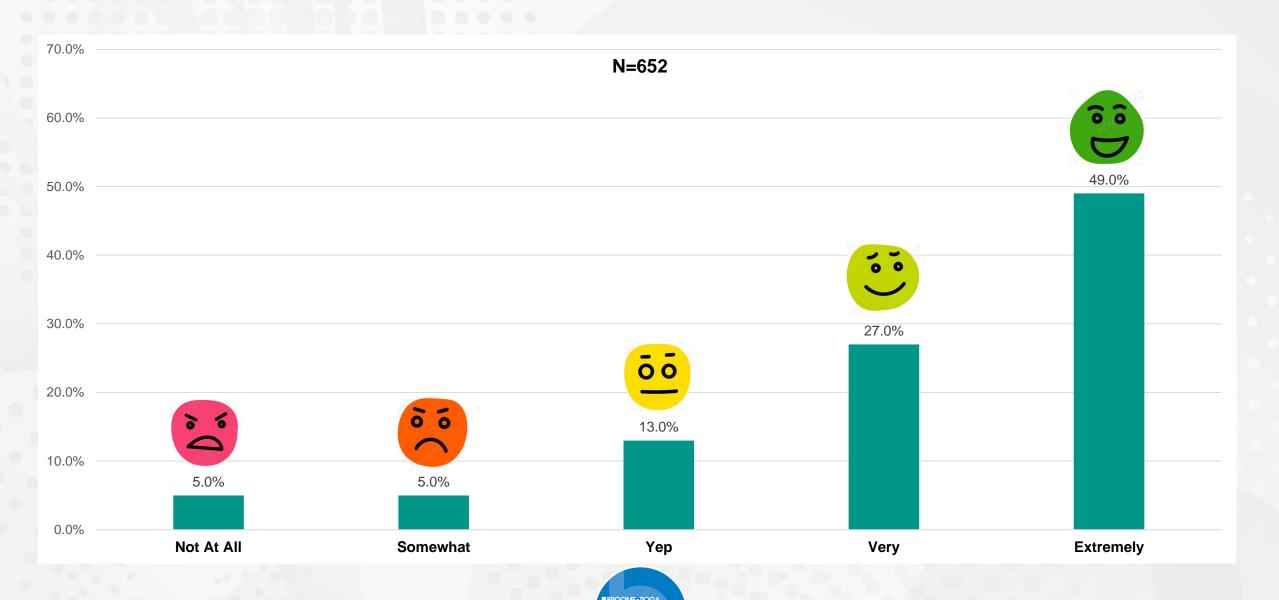

#### **EMPLOYEE SENTIMENT SURVEY RESULTS**

March 15, 2023



#### **OVERALL PARTICIPATION**









#### SURVEY RESULTS OVERVIEW



#### Q1: HOW PROUD ARE YOU TO BE PART OF BOCES?



# Q2: HOW COMFORTABLE ARE YOU CONTRIBUTING IDEAS AND OPINIONS AT WORK?





### Q3: HOW MUCH DOES YOUR MANAGER CARE ABOUT YOU AS A PERSON AND VALUE YOUR OPINIONS?



# Q4: DO YOU FEEL THAT THE "VIBE" IN THE WORKPLACE IS POSITIVE AND MOTIVATING?



## Q5: DOES BOCES PROVIDE YOU WITH THE TOOLS AND MATERIALS YOU NEED TO DO YOUR JOB?



# Q6: DO YOU THINK BOCES CARES ABOUT YOUR PHYSICAL AND MENTAL WELL-BEING?



# Q7: ARE YOU REGULARLY RECOGNIZED AND COMPLIMENTED FOR YOUR WORK BY LEADERS AND PEERS?





#### **Q8: DO YOU FIND YOUR JOB REWARDING AND CHALLENGING?**



# Q9: HAS YOUR MANAGER SHOWN A GENUINE INTEREST IN YOUR CAREER GOALS AND HELPED YOU SUCCEED IN YOUR POSITION?



# Q10: HOW OFTEN ARE YOU STRESSED WITH DEADLINES AND WORKLOADS?



#### Q11: DO YOU GET ENOUGH TIME TO DO YOUR JOB WELL?



#### Q12: DO YOU HAVE FUN AT WORK?



#### **NEXT STEPS**

- Take a deeper dive into the data
  - Celebrate the good stuff
  - Identify areas of weakness
  - Develop action steps to improve
  - Measure it again next year
- Follow-up discussion at the Board Retreat