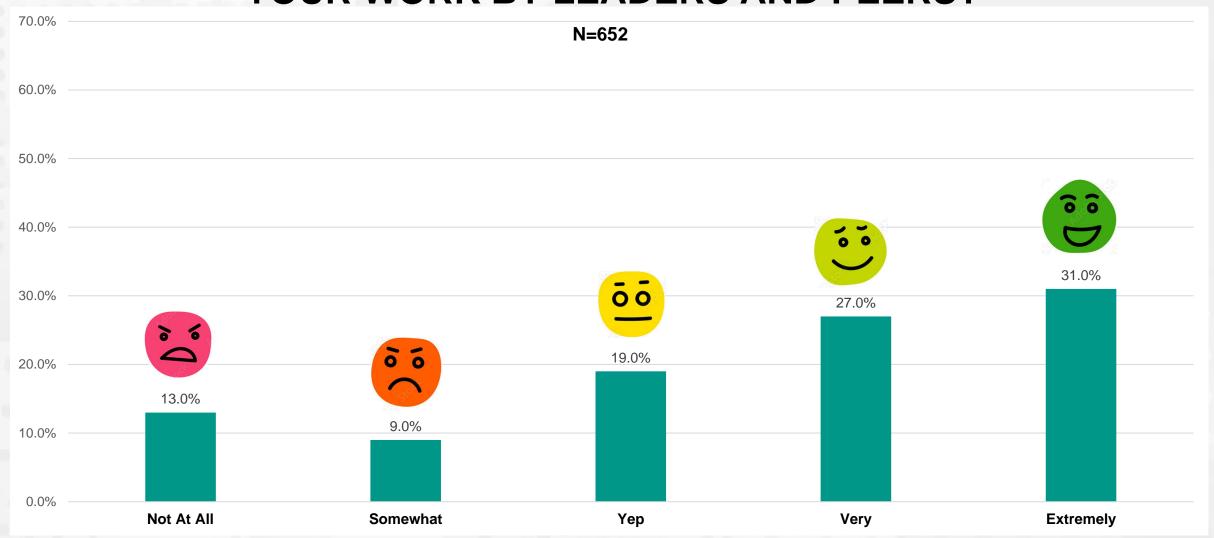

# Q7: ARE YOU REGULARLY RECOGNIZED AND COMPLIMENTED FOR YOUR WORK BY LEADERS AND PEERS?