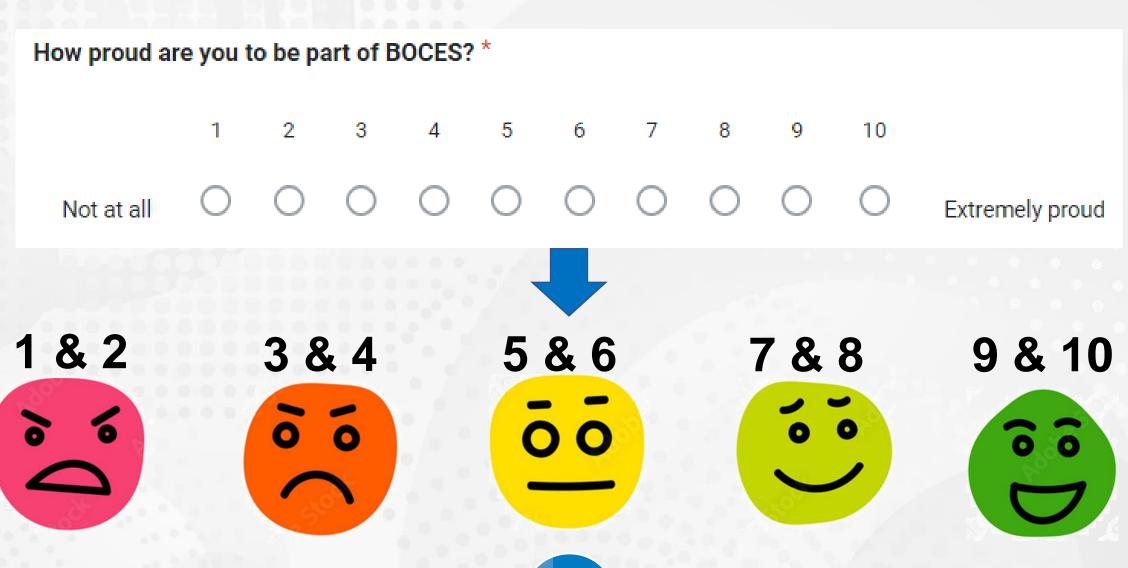

#### **EMPLOYEE SENTIMENT SURVEY RESULTS**

March 15, 2023



#### **OVERALL PARTICIPATION**









#### SURVEY RESULTS OVERVIEW



#### Q1: HOW PROUD ARE YOU TO BE PART OF BOCES?



# Q2: HOW COMFORTABLE ARE YOU CONTRIBUTING IDEAS AND OPINIONS AT WORK?





### Q3: HOW MUCH DOES YOUR MANAGER CARE ABOUT YOU AS A PERSON AND VALUE YOUR OPINIONS?



# Q4: DO YOU FEEL THAT THE "VIBE" IN THE WORKPLACE IS POSITIVE AND MOTIVATING?



## Q5: DOES BOCES PROVIDE YOU WITH THE TOOLS AND MATERIALS YOU NEED TO DO YOUR JOB?



# Q6: DO YOU THINK BOCES CARES ABOUT YOUR PHYSICAL AND MENTAL WELL-BEING?



# Q7: ARE YOU REGULARLY RECOGNIZED AND COMPLIMENTED FOR YOUR WORK BY LEADERS AND PEERS?





#### **Q8: DO YOU FIND YOUR JOB REWARDING AND CHALLENGING?**



# Q9: HAS YOUR MANAGER SHOWN A GENUINE INTEREST IN YOUR CAREER GOALS AND HELPED YOU SUCCEED IN YOUR POSITION?



# Q10: HOW OFTEN ARE YOU STRESSED WITH DEADLINES AND WORKLOADS?