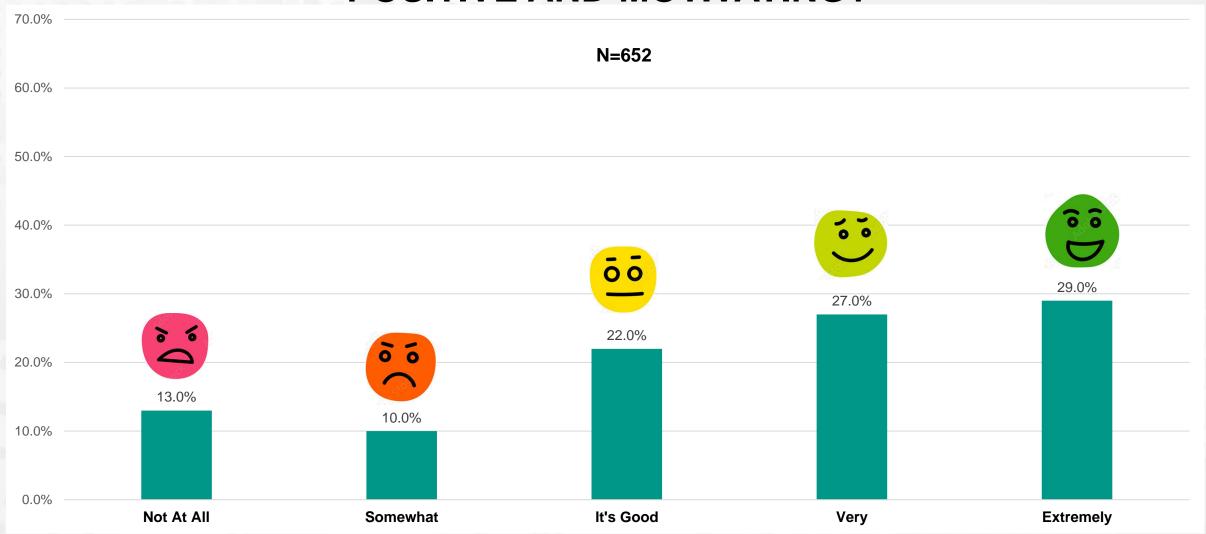

#### **EMPLOYEE SENTIMENT SURVEY RESULTS**

March 15, 2023



#### **OVERALL PARTICIPATION**









#### SURVEY RESULTS OVERVIEW



#### Q1: HOW PROUD ARE YOU TO BE PART OF BOCES?



# Q2: HOW COMFORTABLE ARE YOU CONTRIBUTING IDEAS AND OPINIONS AT WORK?





### Q3: HOW MUCH DOES YOUR MANAGER CARE ABOUT YOU AS A PERSON AND VALUE YOUR OPINIONS?



# Q4: DO YOU FEEL THAT THE "VIBE" IN THE WORKPLACE IS POSITIVE AND MOTIVATING?



## Q5: DOES BOCES PROVIDE YOU WITH THE TOOLS AND MATERIALS YOU NEED TO DO YOUR JOB?



# Q6: DO YOU THINK BOCES CARES ABOUT YOUR PHYSICAL AND MENTAL WELL-BEING?



# Q7: ARE YOU REGULARLY RECOGNIZED AND COMPLIMENTED FOR YOUR WORK BY LEADERS AND PEERS?





#### **Q8: DO YOU FIND YOUR JOB REWARDING AND CHALLENGING?**



# Q9: HAS YOUR MANAGER SHOWN A GENUINE INTEREST IN YOUR CAREER GOALS AND HELPED YOU SUCCEED IN YOUR POSITION?



# Q10: HOW OFTEN ARE YOU STRESSED WITH DEADLINES AND WORKLOADS?



#### Q11: DO YOU GET ENOUGH TIME TO DO YOUR JOB WELL?



#### Q12: DO YOU HAVE FUN AT WORK?



#### **NEXT STEPS**

- Take a deeper dive into the data
  - Celebrate the good stuff
  - Identify areas of weakness
  - Develop action steps to improve
  - Measure it again next year
- Follow-up discuss