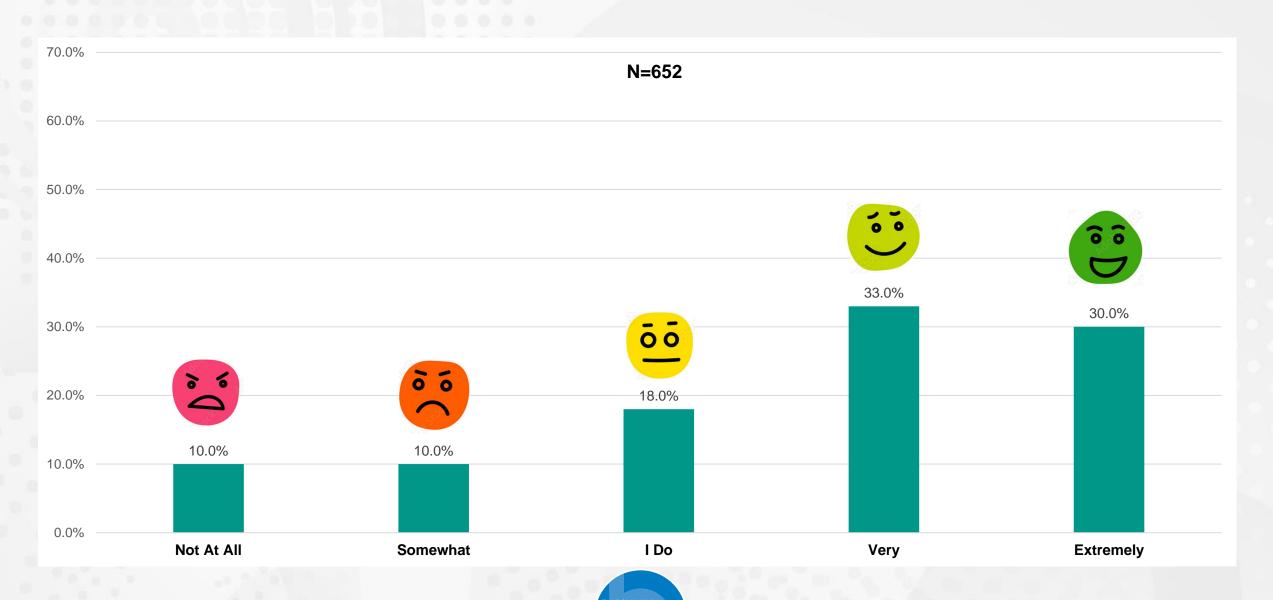

: HOW COMFORTABLE ARE YOU CONTRIBUTING IDEAS AND OPINIONS AT WORK?





### Q3: HOW MUCH DOES YOUR MANAGER CARE ABOUT YOU AS A PERSON AND VALUE YOUR OPINIONS?



# Q4: DO YOU FEEL THAT THE "VIBE" IN THE WORKPLACE IS POSITIVE AND MOTIVATING?



## Q5: DOES BOCES PROVIDE YOU WITH THE TOOLS AND MATERIALS YOU NEED TO DO YOUR JOB?



# Q6: DO YOU THINK BOCES CARES ABOUT YOUR PHYSICAL AND MENTAL WELL-BEING?



# Q7: ARE YOU REGULARLY RECOGNIZED AND COMPLIMENTED FOR YOUR WORK BY LEADERS AND PEERS?





#### **Q8: DO YOU FIND YOUR JOB REWARDING AND CHALLENGING?**



# Q9: HAS YOUR MANAGER SHOWN A GENUINE INTEREST IN YOUR CAREER GOALS AND HELPED YOU SUCCEED IN YOUR POSITION?



# Q10: HOW OFTEN ARE YOU STRESSED WITH DEADLINES AND WORKLOADS?



#### Q11: DO YOU GET ENOUGH TIME TO DO YOUR JOB WELL?



#### Q12: DO YOU HAVE FUN AT WORK?



#### **NEXT STEPS**

- Take a deeper dive into the data
  - Celebrate the good stuff
  - Identify areas of weakness
  - Develop action steps to improve
  - Measure it again next year
- Follow-up discussion at the Board Retreat