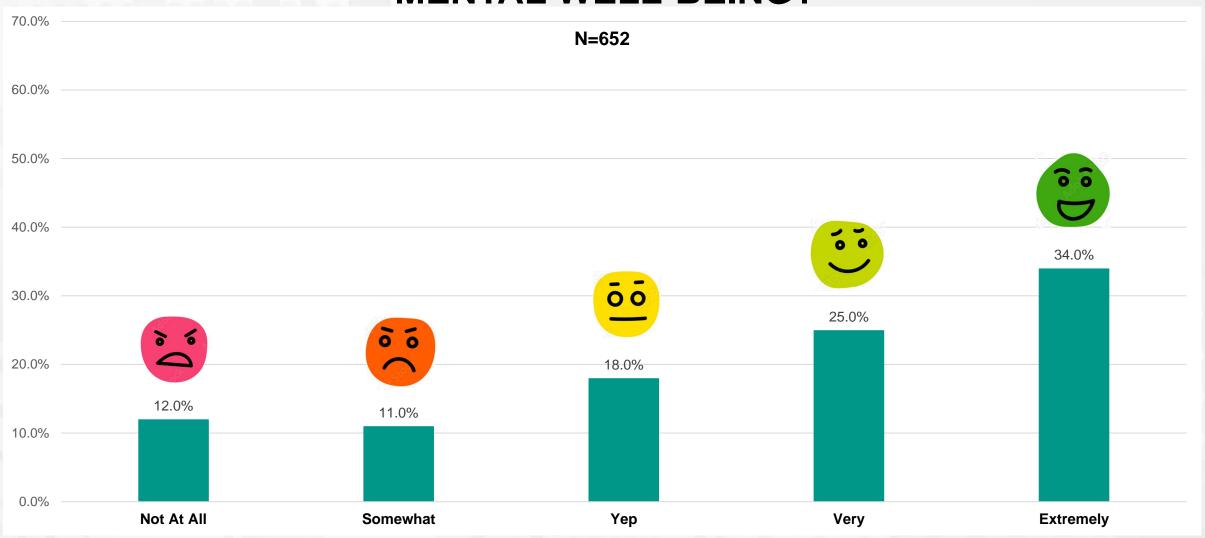

#### **EMPLOYEE SENTIMENT SURVEY RESULTS**

March 15, 2023



#### **OVERALL PARTICIPATION**









#### SURVEY RESULTS OVERVIEW



#### Q1: HOW PROUD ARE YOU TO BE PART OF BOCES?



# Q2: HOW COMFORTABLE ARE YOU CONTRIBUTING IDEAS AND OPINIONS AT WORK?





### Q3: HOW MUCH DOES YOUR MANAGER CARE ABOUT YOU AS A PERSON AND VALUE YOUR OPINIONS?



# Q4: DO YOU FEEL THAT THE "VIBE" IN THE WORKPLACE IS POSITIVE AND MOTIVATING?



## Q5: DOES BOCES PROVIDE YOU WITH THE TOOLS AND MATERIALS YOU NEED TO DO YOUR JOB?



# Q6: DO YOU THINK BOCES CARES ABOUT YOUR PHYSICAL AND MENTAL WELL-BEING?



# Q7: ARE YOU REGULARLY RECOGNIZED AND COMPLIMENTED FOR YOUR WORK BY LEADERS AND PEERS?





#### **Q8: DO YOU FIND YOUR JOB REWARDING AND CHALLENGING?**



# Q9: HAS YOUR MANAGER SHOWN A GENUINE INTEREST IN YOUR CAREER GOALS AND HELPED YOU SUCCEED IN YOUR POSITION?



# Q10: HOW OFTEN ARE YOU STRESSED WITH DEADLINES AND WORKLOADS?



#### Q11: DO YOU GET ENOUGH TIME TO DO YOUR JOB WELL?



#### Q12: DO YOU HAVE FUN AT WORK?



#### **NEXT STEPS**

- Take a deeper dive into the data
  - Celebrate the good stuff
  - Identify areas of weakness
  - Develop action steps to improve
  - Measure it again next year
- Follow-up discussion at the Board Retreat