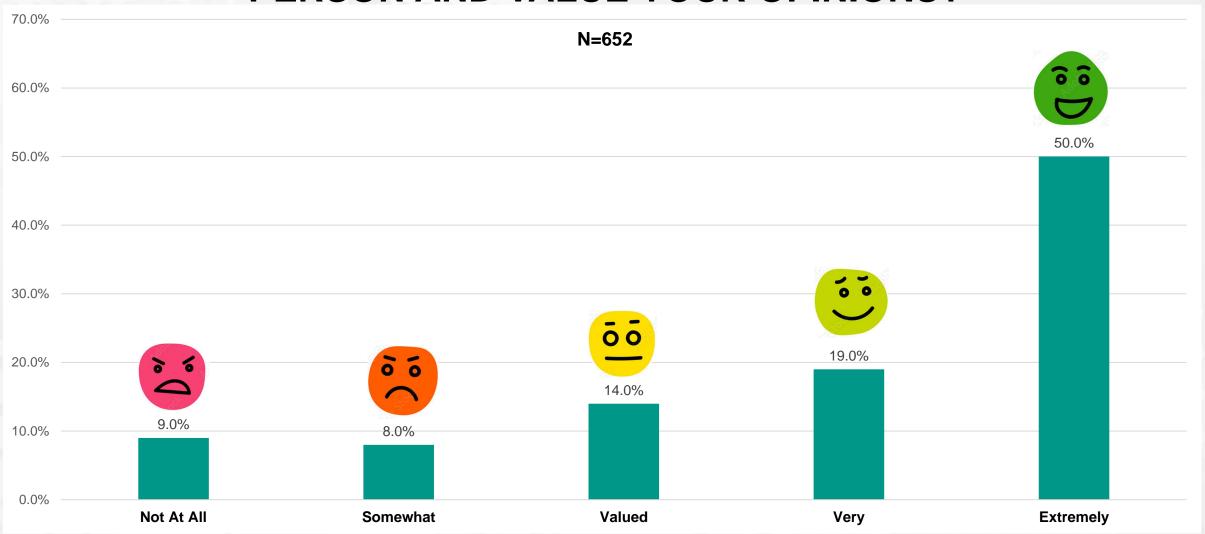

### Q3: HOW MUCH DOES YOUR MANAGER CARE ABOUT YOU AS A PERSON AND VALUE YOUR OPINIONS?