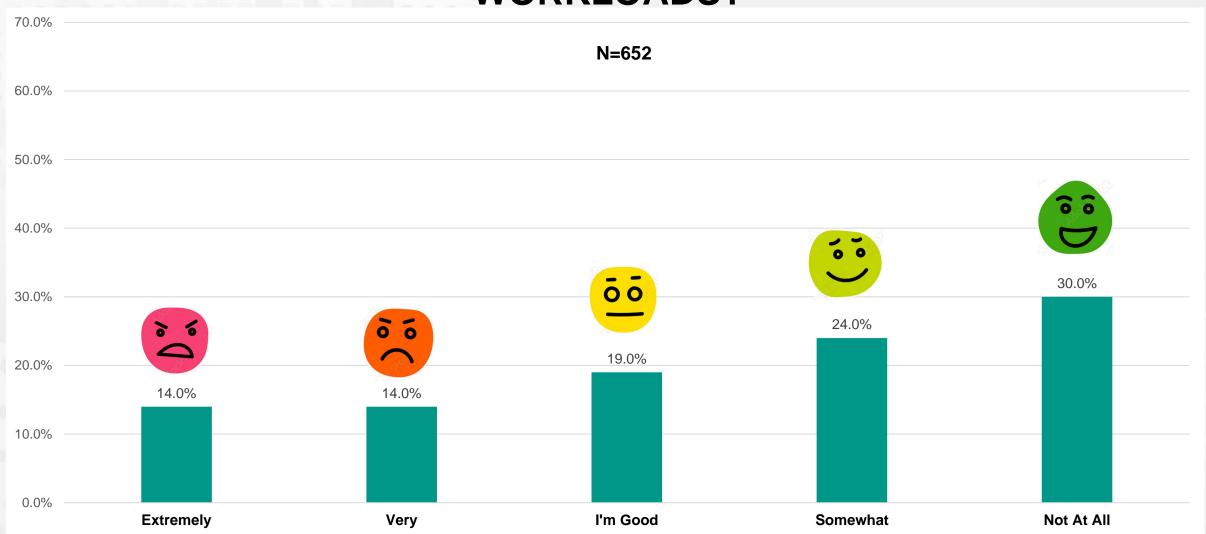

#### Q1: HOW PROUD ARE YOU TO BE PART OF BOCES?



# Q2: HOW COMFORTABLE ARE YOU CONTRIBUTING IDEAS AND OPINIONS AT WORK?





### Q3: HOW MUCH DOES YOUR MANAGER CARE ABOUT YOU AS A PERSON AND VALUE YOUR OPINIONS?



# Q4: DO YOU FEEL THAT THE "VIBE" IN THE WORKPLACE IS POSITIVE AND MOTIVATING?



## Q5: DOES BOCES PROVIDE YOU WITH THE TOOLS AND MATERIALS YOU NEED TO DO YOUR JOB?



# Q6: DO YOU THINK BOCES CARES ABOUT YOUR PHYSICAL AND MENTAL WELL-BEING?



# Q7: ARE YOU REGULARLY RECOGNIZED AND COMPLIMENTED FOR YOUR WORK BY LEADERS AND PEERS?





#### **Q8: DO YOU FIND YOUR JOB REWARDING AND CHALLENGING?**



# Q9: HAS YOUR MANAGER SHOWN A GENUINE INTEREST IN YOUR CAREER GOALS AND HELPED YOU SUCCEED IN YOUR POSITION?



# Q10: HOW OFTEN ARE YOU STRESSED WITH DEADLINES AND WORKLOADS?



#### Q11: DO YOU GET ENOUGH TIME TO DO YOUR JOB WELL?



#### Q12: DO YOU HAVE FUN AT WORK?



#### **NEXT STEPS**

- Take a deeper dive into the data
  - Celebrate the good stuff
  - Identify areas of weakness
  - Develop action steps to improve
  - Measure it again next year
- Follow-up discussion at the Board Retreat