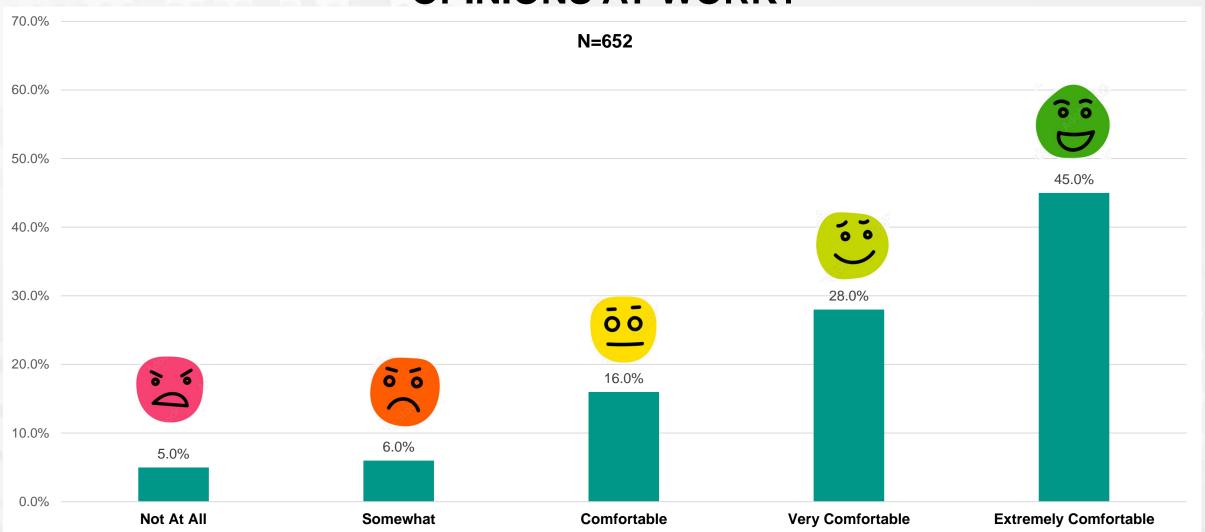

#### **EMPLOYEE SENTIMENT SURVEY RESULTS**

March 15, 2023



#### **OVERALL PARTICIPATION**









#### SURVEY RESULTS OVERVIEW



#### Q1: HOW PROUD ARE YOU TO BE PART OF BOCES?



# Q2: HOW COMFORTABLE ARE YOU CONTRIBUTING IDEAS AND OPINIONS AT WORK?





### Q3: HOW MUCH DOES YOUR MANAGER CARE ABOUT YOU AS A PERSON AND VALUE YOUR OPINIONS?



# Q4: DO YOU FEEL THAT THE "VIBE" IN THE WORKPLACE IS POSITIVE AND MOTIVATING?



## Q5: DOES BOCES PROVIDE YOU WITH THE TOOLS AND MATERIALS YOU NEED TO DO YOUR JOB?



# Q6: DO YOU THINK BOCES CARES ABOUT YOUR PHYSICAL AND MENTAL WELL-BEING?



# Q7: ARE YOU REGULARLY RECOGNIZED AND COMPLIMENTED FOR YOUR WORK BY LEADERS AND PEERS?





#### **Q8: DO YOU FIND YOUR JOB REWARDING AND CHALLENGING?**



# Q9: HAS YOUR MANAGER SHOWN A GENUINE INTEREST IN YOUR CAREER GOALS AND HELPED YOU SUCCEED IN YOUR POSITION?



# Q10: HOW OFTEN ARE YOU STRESSED WITH DEADLINES AND WORKLOADS?



#### Q11: DO YOU GET ENOUGH TIME TO DO YOUR JOB WELL?



#### Q12: DO YOU HAVE FUN AT WORK?



#### **NEXT STEPS**

- Take